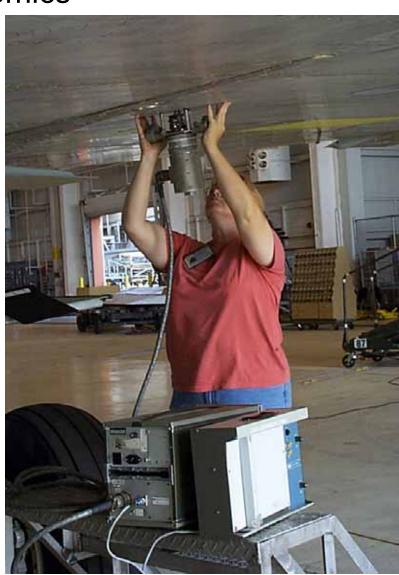

#### **Engines Technical Data**

- Level 3 availability prohibiting proactive approach
- Problems are corrected as identified

**Hazard:** Inspector Discipline

Hazard: Inspection Difficulty - Ergonomics

- There are multiple instances where the ergonomics of the inspection increases the difficulty of the inspection
- Surface eddy current on top of a wing is vastly different from inside of a wing tank holding the probe, a flashlight and a mirror
- Difficulties can include confined spaces, overhead inspection, temperature, lighting, large areas or large number of fasteners