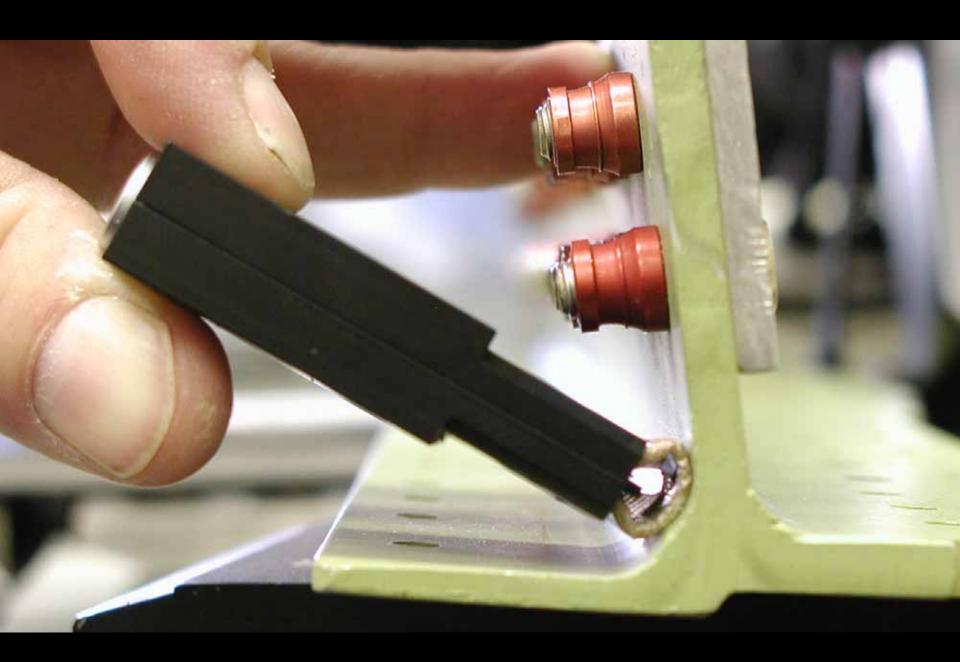

#### **Engines Technical Data**

- Level 3 availability prohibiting proactive approach
- Problems are corrected as identified

**Hazard:** Inspector Discipline

Hazard: Inspection Difficulty - Ergonomics

- There are multiple instances where the ergonomics of the inspection increases the difficulty of the inspection
- Surface eddy current on top of a wing is vastly different from inside of a wing tank holding the probe, a flashlight and a mirror
- Difficulties can include confined spaces, overhead inspection, temperature, lighting, large areas or large number of fasteners

#### **Status**

- Consider breaking up inspections to reduce monotony
  - Break an 8 hour inspection into two 4 hour inspections
- Working to reduce the inspector burden
- Conformal eddy current probes