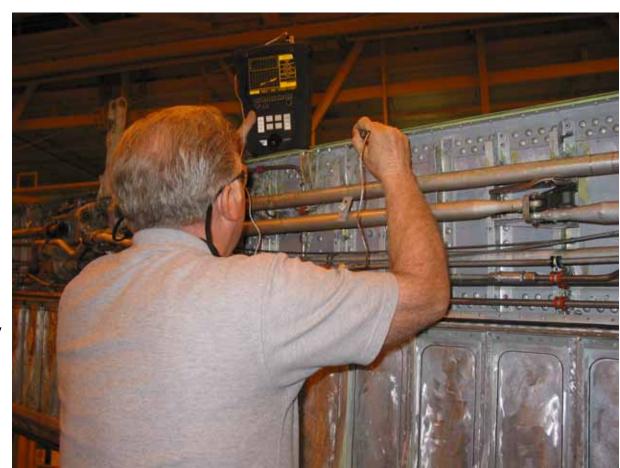

#### **Engines Technical Data**

- Level 3 availability prohibiting proactive approach
- Problems are corrected as identified

**Hazard:** Inspector Discipline

Hazard: Inspection Difficulty - Ergonomics

- There are multiple instances where the ergonomics of the inspection increases the difficulty of the inspection
- Surface eddy current on top of a wing is vastly different from inside of a wing tank holding the probe, a flashlight and a mirror
- Difficulties can include confined spaces, overhead inspection, temperature, lighting, large areas or large number of fasteners