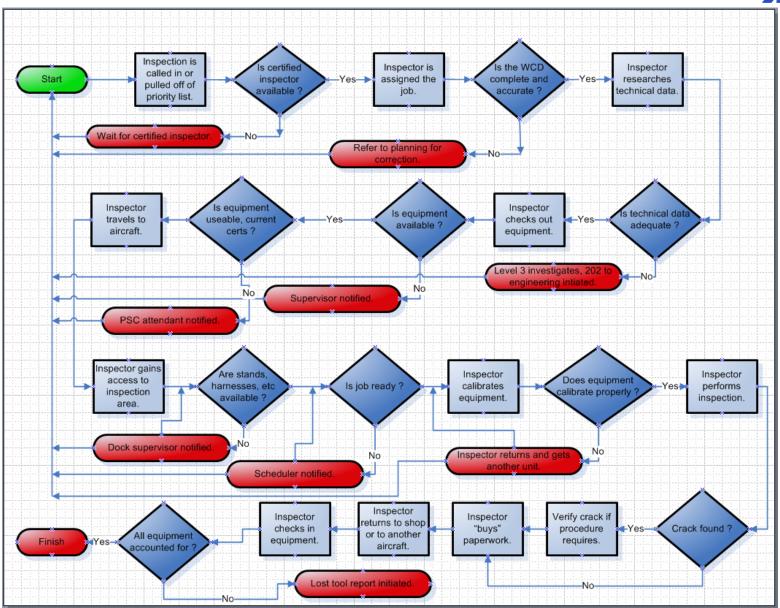

#### **Process Flow Map**

Manual Surface Eddy Current on Aircraft

Manual Surface Eddy Current on Aircraft

| 36 | Microso       | oft Excel - ORM Manu                            | ual Surface Eddy Current on Aircraft.xl                                              | s          |         |           |            |            |             |          |          |               |                |                                       |          |          |                   |             |                         |
|----|---------------|-------------------------------------------------|--------------------------------------------------------------------------------------|------------|---------|-----------|------------|------------|-------------|----------|----------|---------------|----------------|---------------------------------------|----------|----------|-------------------|-------------|-------------------------|
| 1  | Eile E        | dit <u>V</u> iew <u>I</u> nsert F <u>o</u> rmat | <u>T</u> ools <u>D</u> ata <u>W</u> indow <u>H</u> elp                               |            |         |           |            |            |             |          |          |               |                |                                       |          |          |                   |             | Type a ques             |
| 1  | <u>≧</u> Clos | se 🔒 🗿 💁 💖 🐰 🗈                                  |                                                                                      | <b>~</b> @ |         | i A       | Arial      | l          |             |          |          |               | <b>-</b> 1     | 2                                     | ▼        | В        | <i>I</i> <u>U</u> |             | a=   \$ % , €.0 .00   € |
|    | C32           |                                                 | spector skip some of the inspection area ?                                           |            |         |           |            |            |             |          |          |               |                |                                       |          |          |                   |             |                         |
|    | Α             | В                                               | С                                                                                    | D          | Е       | F         | G          | Н          | AG          | АН       | Al /     | AJ A          | AK A           | LΑ                                    | MAN      | V AC     | AP                | AQ          |                         |
| 1  |               | OPERATIONAL RISK                                | MANAGEMENT WORKSHEET                                                                 |            |         |           |            |            |             |          |          |               |                |                                       |          |          |                   |             |                         |
| 2  |               | Manual Surface Eddy                             | Current on Aircraft                                                                  |            |         |           |            |            |             |          |          |               |                |                                       |          |          |                   |             |                         |
| 3  | Actions:      |                                                 |                                                                                      |            |         |           |            |            |             |          | (plac    | $\overline{}$ |                |                                       | ate c    | olum     | <del> </del>      |             | Step 3                  |
| 4  | -             | Action 1                                        | Action 2                                                                             | Acti       | ion 3   | }         |            |            | Act         | ion 1    |          |               | 4 <i>ctioi</i> |                                       |          |          | 1 ,               | (auto)      | Action 1                |
| 5  | -             |                                                 |                                                                                      | P          | 001     | · C       | 2116       | se         | c           | E\/E     | RIT      |               | PR             |                                       |          |          | ssm               | ent<br>RISK |                         |
| 7  |               |                                                 |                                                                                      | -          | 001     |           | aus        | 36         | 3           |          | - KII    | +             |                |                                       | T        | Ϊ.       |                   | KISK        |                         |
|    |               |                                                 |                                                                                      |            |         |           |            | Н          | Ī           |          | $\dashv$ | $\dashv$      | +              | +                                     | ,        | +        |                   |             |                         |
|    |               |                                                 |                                                                                      |            |         |           | Management |            | CATASTROPHI | $ $      | 쁴        | NEGLIGIBLE    | 뇌              | CINELY                                | § _      | >-       |                   |             |                         |
|    |               | Operational Analysis                            |                                                                                      |            | hine    | <u>.c</u> | agei       | . <u>e</u> | ٩ST         | 5        | 8        | 의             | 띍:             | ֓֞֓֓֓֓֓֓֓֓֓֓֓֓֓֓֓֓֓֓֓֓֓֓֓֓֓֓֓֓֓֓֓֓֓֓֓ |          |          |                   |             |                         |
| 8  | Seq           | / Tasks                                         | Hazard                                                                               | Man        | Machine | Media     | Man        | Mission    | AT.         | CRITICAL | MODERATE | 의             | FREQUENT       | LIKELY                                | SEI DOM  | UNLIKELY | /alue             | RISK RATING | Control Measures        |
| 9  | 1             | Job is called in                                | 1a. Is an inspector available ?                                                      | _          | _       | _         | _          | _          |             | Ŭ        | -        | 1             | <u>-   .</u>   | -                                     | ,        | +-       | -                 | Low         |                         |
|    |               |                                                 | 1b. Is inspector trained and certified for this                                      |            |         |           |            |            |             |          |          | Ť             |                |                                       |          |          |                   |             |                         |
| 10 |               |                                                 | inspection?                                                                          |            |         |           |            |            |             | 1        |          |               |                |                                       |          | 1        | 15                | Low         |                         |
|    |               | Job is assigned to an                           |                                                                                      |            |         |           |            |            |             |          |          |               |                |                                       |          |          |                   |             |                         |
| 11 | 2             | inspector                                       | 2a. Is the WCD complete and accurate?                                                |            |         |           |            |            |             |          | 1        |               |                |                                       | 1        |          | 10                | Med         |                         |
|    |               | Inspector gets                                  | 3a. Is technical data complete and                                                   |            |         |           |            |            |             |          |          |               |                |                                       |          |          |                   |             |                         |
| 12 | 3             | technical data                                  | accurate?                                                                            |            |         |           |            |            |             |          | 1        |               | _              | _                                     | 1        | -        | 10                | Med         |                         |
|    | ۱,            | Inspector checks out                            | 4. La tha raguirad aguipmant augilabla 0                                             |            |         |           |            |            |             |          |          |               |                |                                       |          |          | ١                 |             |                         |
| 13 | 4             | equipment                                       | 4a. Is the required equipment available?  4b. Is the equipment serviceable, all PMEL |            |         |           |            |            |             |          | 1        | +             | _              | -                                     | <u> </u> |          | 14                | Low         |                         |
| 14 |               |                                                 | certs up to date, etc?                                                               |            |         |           |            |            |             |          | 1        |               |                | 1                                     |          |          | 10                | Med         |                         |
| 15 |               |                                                 | 4c. Are the batteries charged ?                                                      |            |         |           |            |            |             |          | -        | 1             |                | -                                     | 1        | +        |                   | Low         |                         |
| 15 |               |                                                 | 4d. Are the probes and cables in good                                                |            |         |           |            |            |             |          |          |               |                | +                                     | 1        | +        | 10                | LOW         |                         |
| 16 |               |                                                 | condition?                                                                           |            |         |           |            |            |             |          | 1        |               |                | 1                                     |          |          | 10                | Med         |                         |
|    |               | Inspector goes to                               |                                                                                      |            |         |           |            |            |             |          |          |               |                | Τ,                                    |          |          |                   |             |                         |
| 17 | 5             | aircraft                                        | 5a. Is transportation available ?                                                    |            |         |           |            |            |             |          |          | 1             |                | 1                                     |          |          | 18                | Low         |                         |
|    |               | Inspector gains                                 |                                                                                      |            |         |           |            |            |             |          |          |               |                |                                       |          |          |                   |             |                         |
|    |               | access to the                                   | 6a. Does the inspector have all necessary                                            |            |         |           |            |            |             |          |          |               |                |                                       |          |          |                   |             |                         |
| 18 | 6             | inspection area                                 | PPE?                                                                                 |            |         |           |            |            | 1           |          |          |               |                |                                       |          | 1        | 12                | Med         |                         |
|    |               |                                                 | 6b. Are the necessary stands, scissor lifts,                                         |            |         |           |            |            |             |          |          |               |                |                                       |          |          |                   |             |                         |