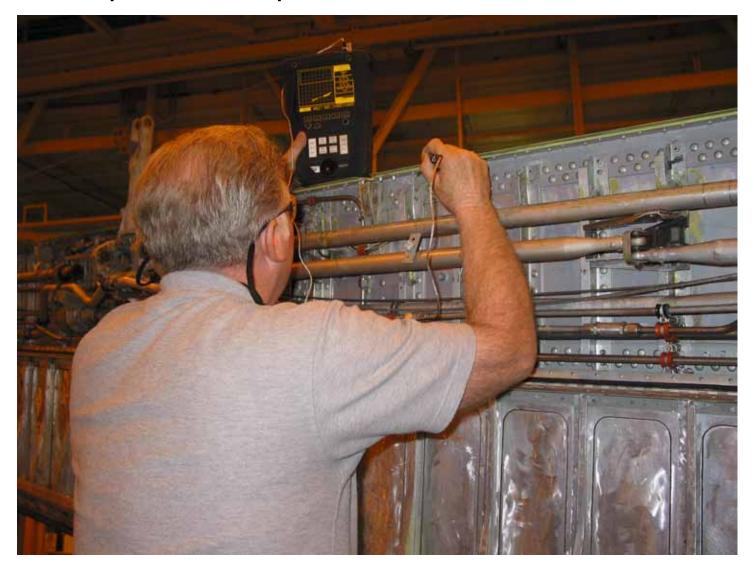

#### **Engines Technical Data**

- Level 3 availability prohibiting proactive approach
- Problems are corrected as identified

**Hazard:** Inspector Discipline

Hazard: Inspection Difficulty - Ergonomics

- There are multiple instances where the ergonomics of the inspection increases the difficulty of the inspection
- Surface eddy current on top of a wing is vastly different from inside of a wing tank holding the probe, a flashlight and a mirror
- Difficulties can include confined spaces, overhead inspection, temperature, lighting, large areas or large number of fasteners