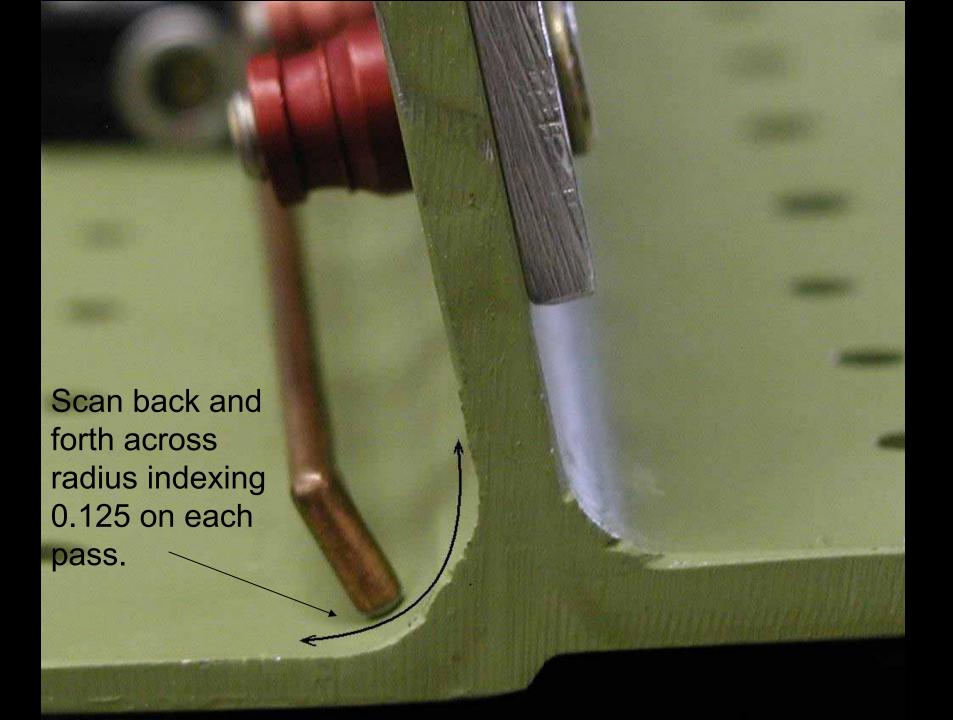

#### **Engines Technical Data**

- Level 3 availability prohibiting proactive approach
- Problems are corrected as identified

**Hazard:** Inspector Discipline

Hazard: Inspection Difficulty - Ergonomics

- There are multiple instances where the ergonomics of the inspection increases the difficulty of the inspection
- Surface eddy current on top of a wing is vastly different from inside of a wing tank holding the probe, a flashlight and a mirror
- Difficulties can include confined spaces, overhead inspection, temperature, lighting, large areas or large number of fasteners